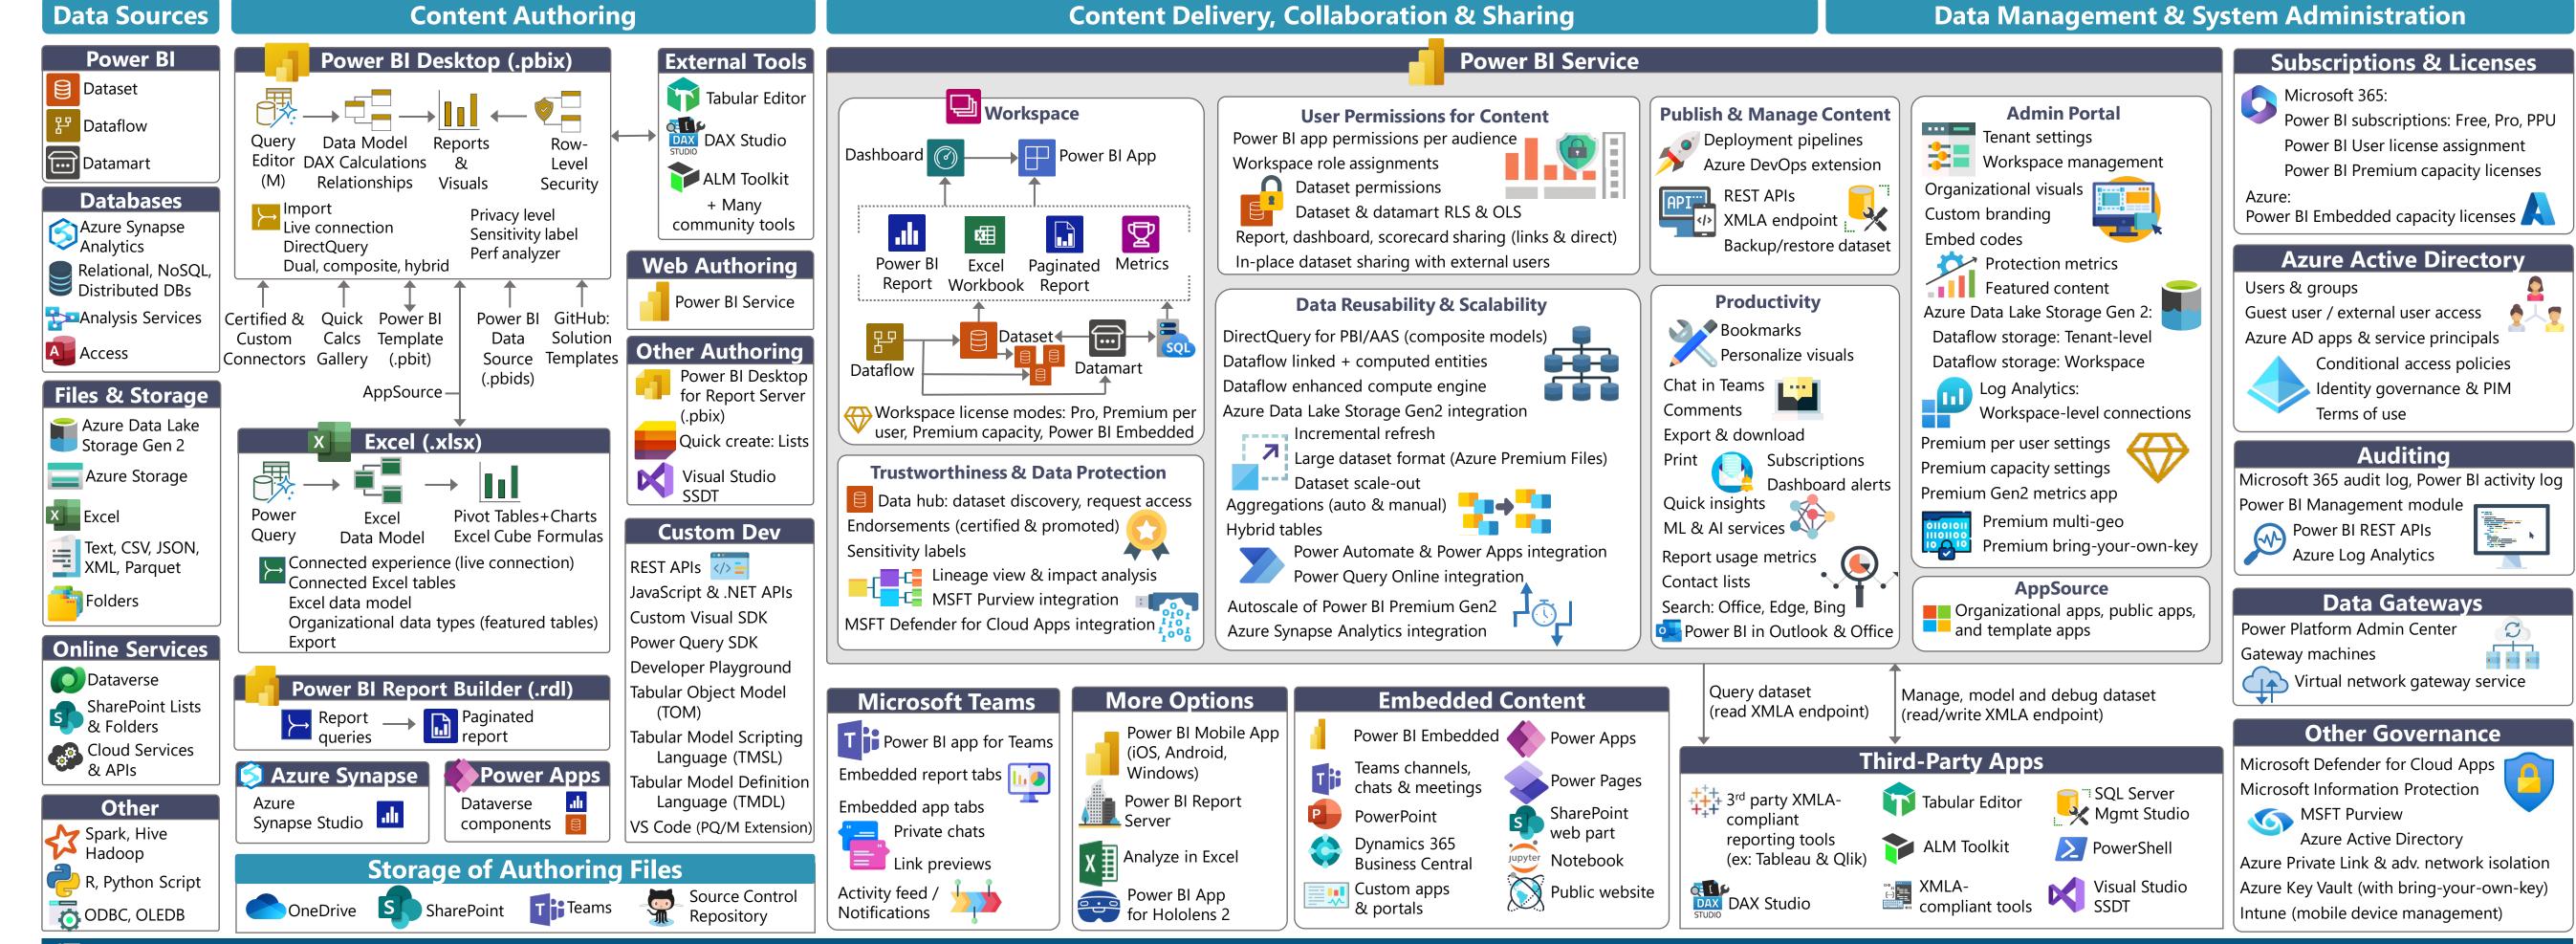

## Power BI End-To-End: Top Features, Key Integration Points & Related Services

Last Updated: March 31, 2023

**Author:** Melissa Coates

**Goals:** I produce this diagram to help with awareness that Power BI can be used a lot of ways. The diagram doesn't include every possible item, but I try to include the most important items. Use the diagram to:

- Notice some aspects that you may not be aware of, and inspire you to learn more about them.
- Talk with coworkers about what's involved with the Power BI ecosystem.
- Dispel the notion that Power BI is "just" a reporting tool.
- Consider if you're planning and managing the Power BI ecosystem sufficiently.